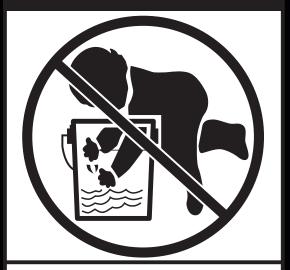

# 

Children can fall into bucket and drown. Keep children away from bucket with even a small amount of liquid.

Los niños pueden caerse a esta cubo y ahogarse. No deja que los niños se acerquen a este cubo aunque sólo contenga una pequeña cantidad de liquido.