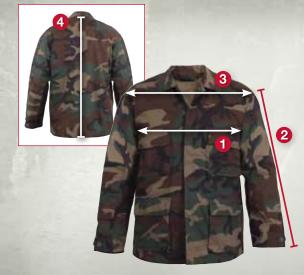

## **Rothco Product Size Chart**

Rothco's Collection of BDU Shirts feature four large button-down bellowed pockets, front button pocket with flap closure, reinforced elbows and adjustable button tab cuff at the end of the sleeve. Matching BDU pants and uniform accessories are also available. Rothco is your source for military and tactical uniforms; no one offers a wider selection of BDU Fatigue Shirts and BDU Pants than Rothco. Sizes available XS – 5XL

\*Sizes may vary from individual garments as material can vary slightly when manufactured.

| Sizes | 1. Chest (Inches)* | 2. Sleeve Length (Inches)             | 3. Shoulder (Inches)                  | 4. Back (Inches)                      |
|-------|--------------------|---------------------------------------|---------------------------------------|---------------------------------------|
| XS    | 43                 | 31                                    | 18                                    | 29                                    |
| S     | 46                 | 32                                    | <b>19</b> <sup>1</sup> / <sub>2</sub> | <b>29</b> <sup>1</sup> / <sub>2</sub> |
| М     | 48                 | 32                                    | 20                                    | 30                                    |
| L     | 52                 | 33                                    | <b>20</b> <sup>3</sup> /4             | 30                                    |
| XL    | 58                 | 33                                    | <b>22</b> <sup>1</sup> / <sub>2</sub> | <b>30</b> <sup>1</sup> / <sub>2</sub> |
| 2XL   | 60                 | 35                                    | <b>24</b> <sup>1</sup> / <sub>2</sub> | 31                                    |
| 3XL   | 65                 | 35                                    | <b>24</b> <sup>1</sup> / <sub>2</sub> | 31                                    |
| 4XL   | 71                 | <b>35</b> <sup>1</sup> / <sub>2</sub> | 27                                    | <b>31</b> <sup>1</sup> / <sub>2</sub> |
| 5XL   | 74                 | 36                                    | 28                                    | 32                                    |
|       |                    |                                       |                                       |                                       |

\*Chest width is measured armpit to armpit

www.Rothco.com