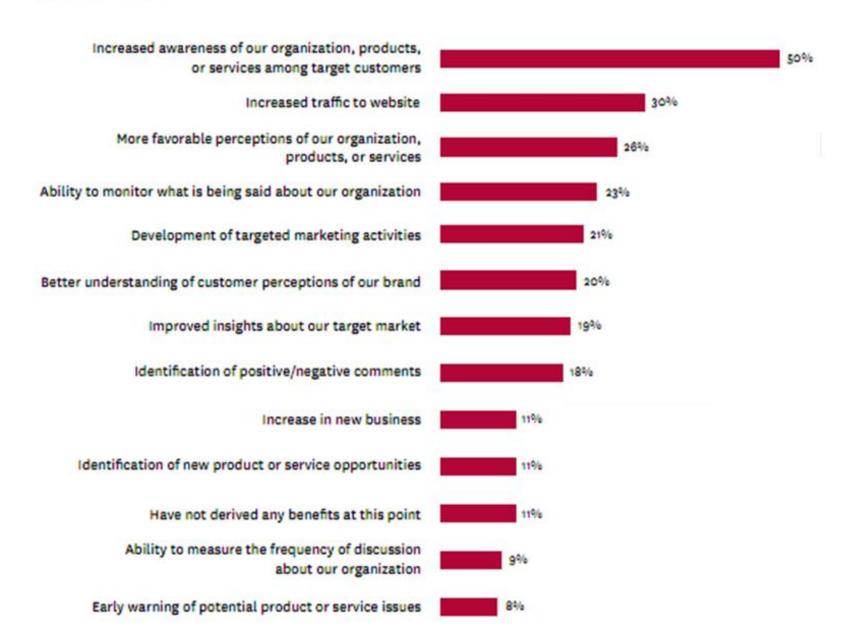

#### Primary Benefits FIGURE 3

QUESTION: What have been the three primary benefits that use of social media has brought to your organization? (Select up to three)