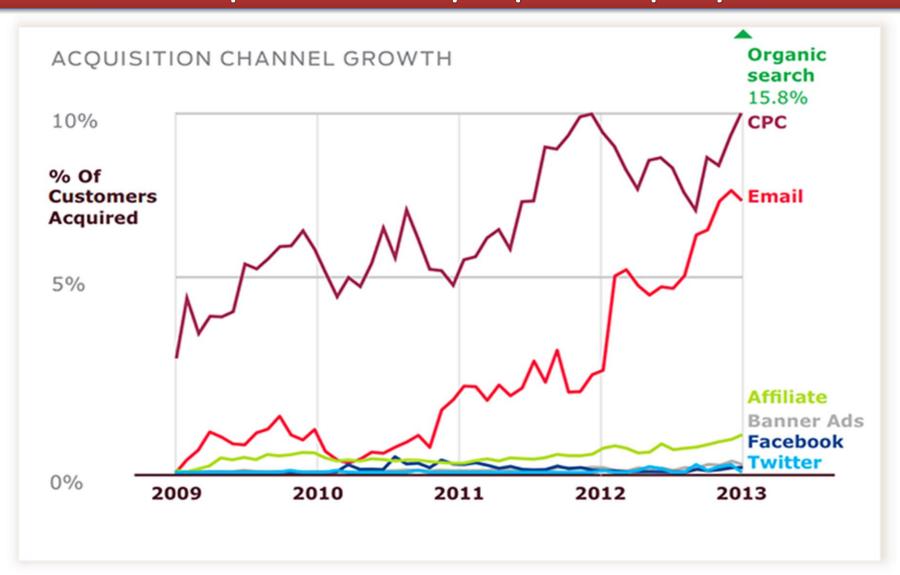

## **Email Marketing**

Customer acquisition via email has quadrupled over the past 4 years!!!

#### **Email Marketing**