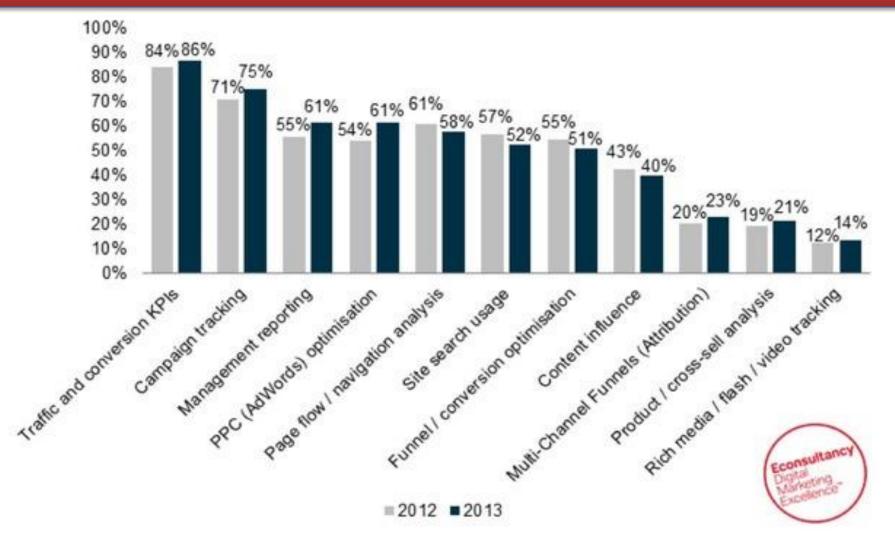

#### Measure & Analyze Your Web Traffic

#### What to use analytics for?

## Measure & Analyze Your Web Traffic