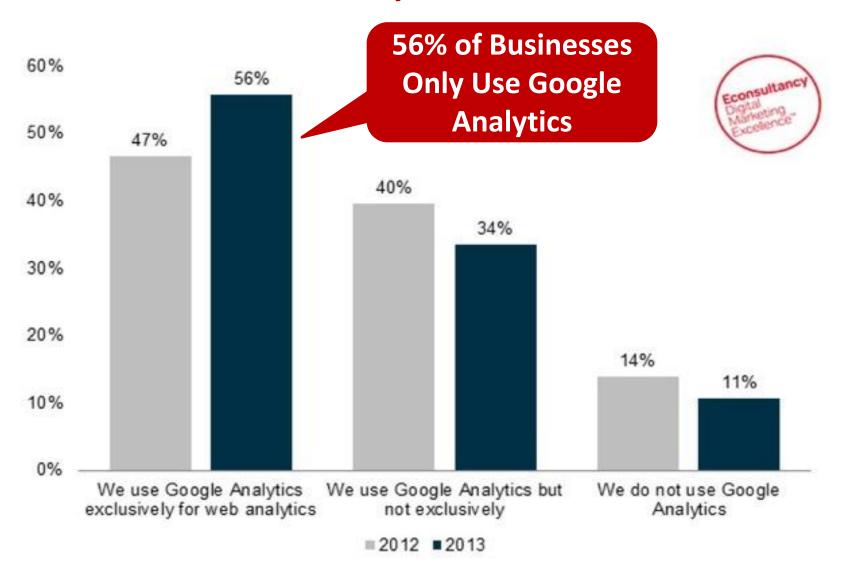

#### Measure & Analyze Your Web Traffic

#### What to use analytics for?

## Measure & Analyze Your Web Traffic