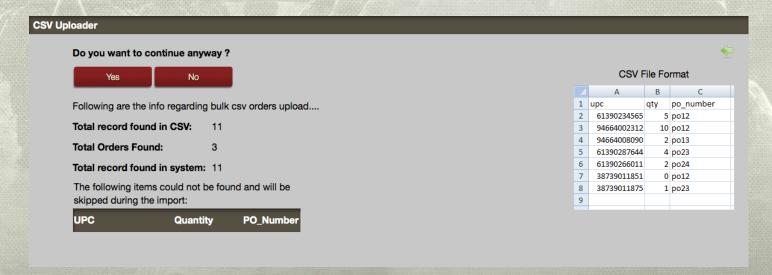

# STILL TOO SLOW? TRY CSV UPLOAD HTTP://BETA.ROTHCO.COM/DIRECT/CSV UPLOAD

TIP: ADD A THIRD COLUM TO YOUR CSV WITH YOUR P.O.

NUMBER AND THE SYSTEM WILL AUTOMATICALLY SEPARATE EACH
P.O. INTO SEPARATE LISTS

- IMPORT AN ORDER USING A CSV FILE DIRECTLY FROM YOUR WEBSITE
- ENSURE COLUMNS FOR UPC AND QUANTITY
- CLICK CSV UPLOAD ON DIRECT ORDERING SYSTEM

- YOU WILL RECEIVE AN ALERT FROM THE SYSTEM
  SHOWING ANY ERRORS OR OUT OF STOCKS
- THE LIST WILL BE AUTOMATICALLY CREATED AND YOU CAN CHECK DUT AS NORMAL