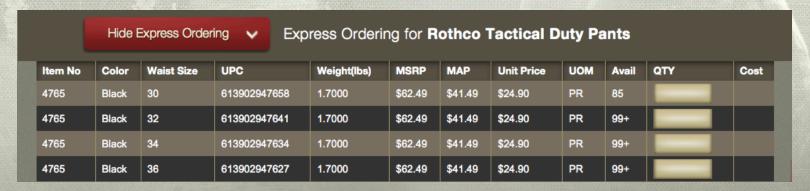

|
| Kid's Clothing &<br>Accessories<br>Personal Accessories &<br>Novelties<br>Paracord |                                                                                           | <u>*</u>      | <b>R</b> <sup>∞</sup> | 2                      | The state of the s |



CATEGORY SEARCH

MARKET SEARCH



#### PLACING AN ORDER

TIP: HIT ENTER WHEN THE PRODUCT PAGE LOADS TO GO STRAIGHT TO EXPRESS ORDERING

#### 1) DROPDOWN OPTIONS

| Color:       |      | Waist Size:        |    | Quantity:    |
|--------------|------|--------------------|----|--------------|
| Khaki        | ~    | 30                 | ~  | 1            |
| Item #: 4665 | Pric | e: \$24.90 \$24.40 | Av | ailable: 99+ |

#### 2) EXPRESS ORDERING GRIDS



3) NEW DIRECT ORDERING SYSTEM



### DIRECT ORDERING SYSTEM

TIP: THIS SYSTEM HAS FULL KEYBOARD CONTROL - PLACE LARGE ORDERS RAPIDLY WITHOUT TOUCHING YOUR MOUSE

#### HTTP://BETA.ROTHCO.COM/DIRECT





#### DIRECT ORDERING SYSTEM

TIP: CLICK ON ANY ITEM NUMBER TO VIEW THE IMAGE OF THAT ITEM. CLICK THE ITEM NAME TO SEE FULL PRODUCT DETAILS

- PRESS ESCAPE TO ALWAYS RETURN TO ITEM NUMBER SEARCH BOX
- USE TAB KEY TO MOVE BETWEEN
  DIFFERENT FIELDS
- USE ENTER KEY TO SEARCH OR MOVE BETWEEN ROWS
- ADD TO MULTIPLE LISTS QUICKLY BY
   SELECTING IN DROPDOWN
- RENAME YOUR LIST FOR FUTURE REFERENCE
- USE UP/DOWN ARROWS ON KEYWORD
  SEARCH TO SCROLL THROUGH RESULTS



# STILL TOO SLOW? TRY CSV UPLOAD HTTP://BETA.ROTHCO.COM/DIRECT/CSV UPLOAD

TIP: ADD A THIRD COLUM TO YOUR CSV WITH YOUR P.O.

NUMBER