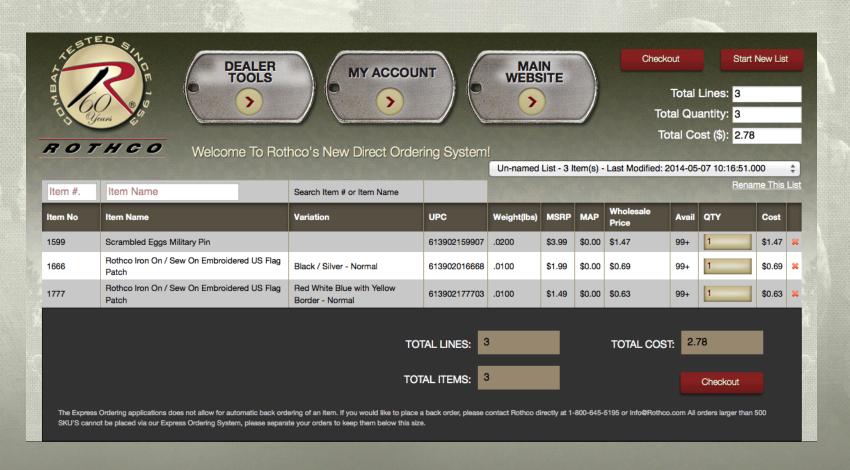

### DIRECT ORDERING SYSTEM

TIP: THIS SYSTEM HAS FULL KEYBOARD CONTROL - PLACE LARGE ORDERS RAPIDLY WITHOUT TOUCHING YOUR MOUSE

#### HTTP://BETA.ROTHCO.COM/DIRECT

#### DIRECT ORDERING SYSTEM

TIP: CLICK ON ANY ITEM NUMBER TO VIEW THE IMAGE OF THAT ITEM. CLICK THE ITEM NAME TO SEE FULL PRODUCT DETAILS

- PRESS ESCAPE TO ALWAYS RETURN TO ITEM NUMBER SEARCH BOX
- USE TAB KEY TO MOVE BETWEEN
  DIFFERENT FIELDS
- USE ENTER KEY TO SEARCH OR MOVE BETWEEN ROWS
- ADD TO MULTIPLE LISTS QUICKLY BY
   SELECTING IN DROPDOWN
- RENAME YOUR LIST FOR FUTURE REFERENCE
- USE UP/DOWN ARROWS ON KEYWORD
  SEARCH TO SCROLL THROUGH RESULTS