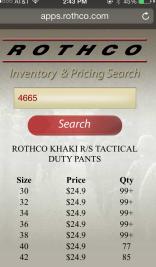

#### 1) DROPDOWN OPTIONS

| Color:       |      | Waist Size:        |    | Quantity:    |
|--------------|------|--------------------|----|--------------|
| Khaki        | ~    | 30                 | ~  | 1            |
| Item #: 4665 | Pric | e: \$24.90 \$24.40 | Av | ailable: 99+ |