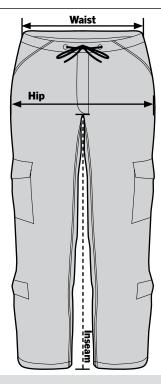

## **Women's Paratrooper Fatigue Pants**

| Size | Waist<br>(Inches) | Hip<br>(Inches) | Inseam<br>(Inches) |
|------|-------------------|-----------------|--------------------|
| xxs  | 31.00             | 41.00           | 30.50              |
| xs   | 33.00             | 43.00           | 31.00              |
| S    | 35.00             | 45.00           | 31.50              |
| М    | 36.00             | 46.00           | 32.00              |
| L    | 38.00             | 48.00           | 32.00              |
| XL   | 40.00             | 50.00           | 32.50              |
| 2XL  | 42.00             | 52.00           | 32.50              |
| 3XL  | 44.00             | 54.00           | 32.50              |

How to Measure: Measure horizontally from end to end around the waistband for the waist. For the hip width, measure horizontally from the low point of one slash pocket to the other. The inseam length can be found by measuring from the crotch down the end of the fatigue pants.