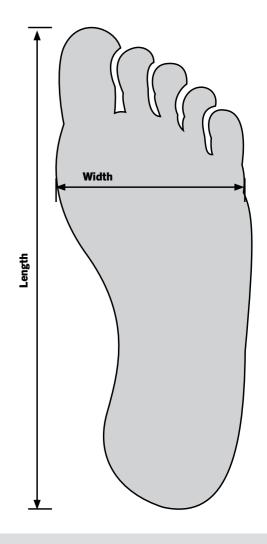

**How to Measure:** To find your measurement at home, closely trace your entire foot on a piece of paper and measure the drawing from heel to toe. Use the chart to find your measurement.