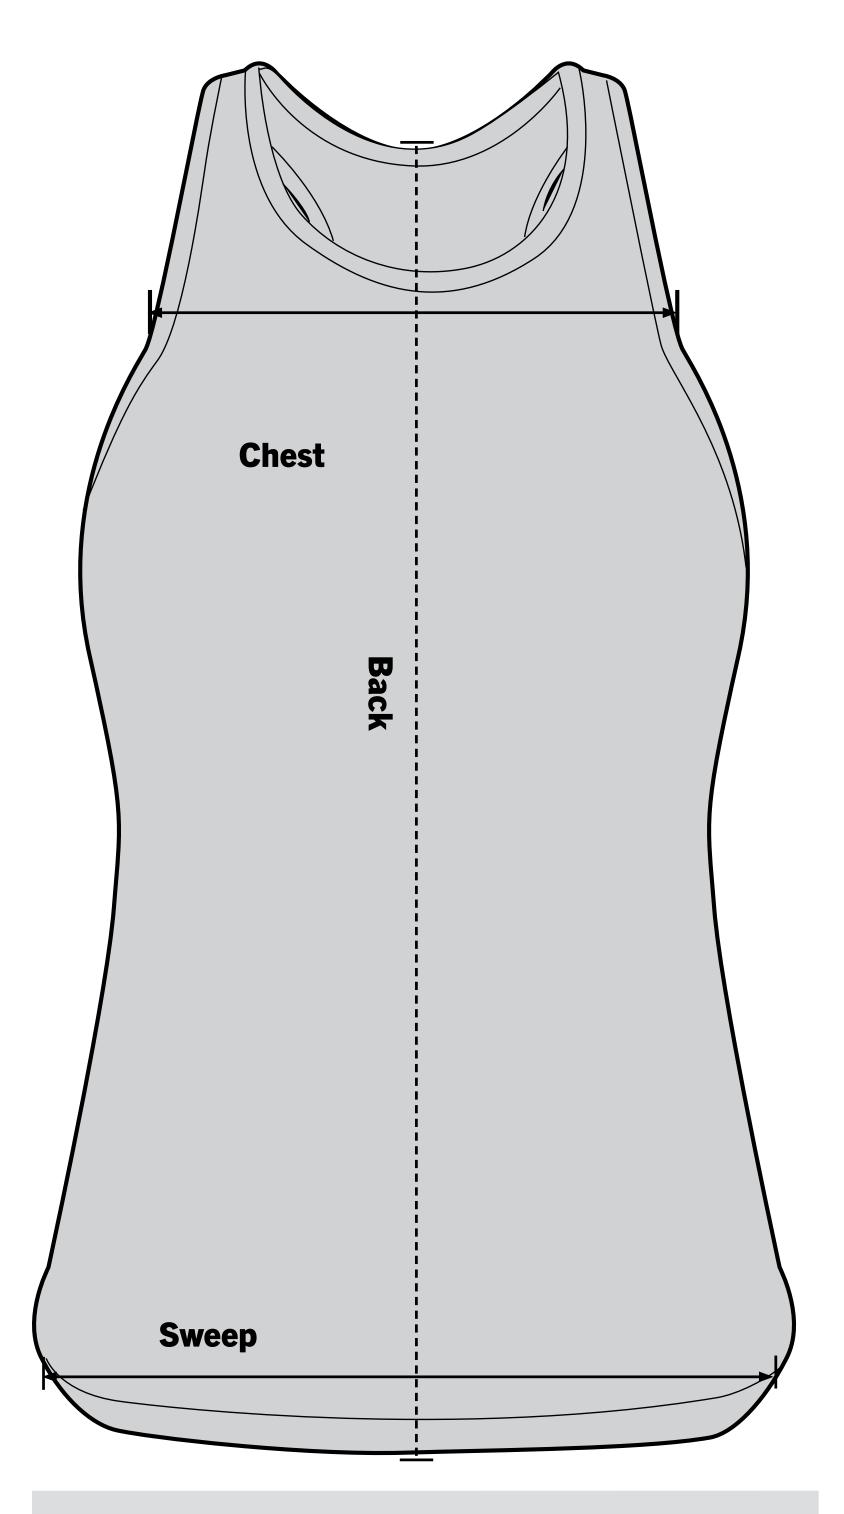

## **Womens Performance Tank Top**

| Size | Back Length<br>(Inches) | Chest<br>(Inches) | Sweep<br>(Inches) |
|------|-------------------------|-------------------|-------------------|
| XS   | 21.65                   | 13                | 14.57             |
| S    | 22.24                   | 13.39             | 15.75             |
| M    | 22.83                   | 14.17             | 16.93             |
| L    | 23.43                   | 15.75             | 18.11             |
| XL   | 24.02                   | 16.54             | 19.29             |
| 2XL  | 24.61                   | 18.11             | 20.47             |

**How to Measure:** Measure from armpit to armpit for the chest width. For the back length, measure from the high point of the shoulder to the bottom edge of the tank top. The sweep can be found by measuring across the front of the tank top at the bottom of the seams.