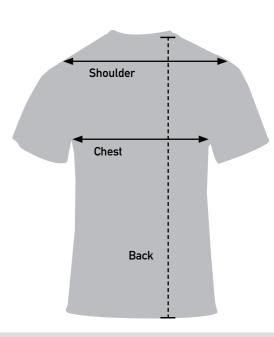

How to Measure: Measure from the high point of the shoulder to the bottom edge of the shirt to find the back length. For the shoulder width, measure from shoulder point to shoulder point. The chest width can be found by measuring from armpit to armpit.