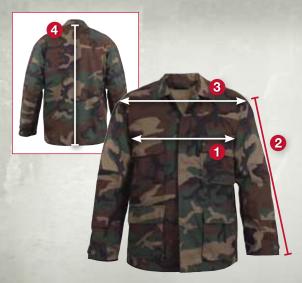

## **Rothco's BDU Shirt Collection**

| Sizes | 1. Chest (Inches)*                    | 2. Sleeve Length (Inches)             | 3. Shoulder (Inches)                  | 4. Back (Inches)                      |
|-------|---------------------------------------|---------------------------------------|---------------------------------------|---------------------------------------|
| XS    | <b>21</b> <sup>1</sup> / <sub>2</sub> | 31                                    | 18                                    | 29                                    |
| S     | 23                                    | 32                                    | <b>19</b> <sup>1</sup> / <sub>2</sub> | <b>29</b> <sup>1</sup> / <sub>2</sub> |
| M     | 24                                    | 32                                    | 20                                    | 30                                    |
| L     | 26                                    | 33                                    | 203/4                                 | 30                                    |
| XL    | 29                                    | 33                                    | <b>22</b> <sup>1</sup> / <sub>2</sub> | <b>30</b> <sup>1</sup> / <sub>2</sub> |
| 2XL   | 30                                    | 35                                    | <b>24</b> <sup>1</sup> / <sub>2</sub> | 31                                    |
| 3XL   | <b>32</b> <sup>1</sup> / <sub>2</sub> | 35                                    | <b>24</b> <sup>1</sup> / <sub>2</sub> | 31                                    |
| 4XL   | <b>35</b> <sup>1</sup> / <sub>2</sub> | <b>35</b> <sup>1</sup> / <sub>2</sub> | 27                                    | <b>31</b> <sup>1</sup> / <sub>2</sub> |
| 5XL   | 37                                    | 36                                    | 28                                    | 32                                    |

<sup>\*</sup>Chest width is measured armpit to armpit