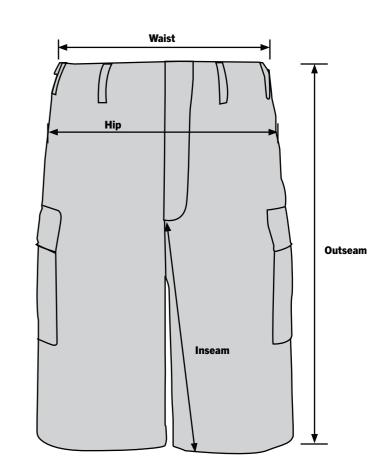

**How to Measure:** Measure horizontally from end to end around the waistband for the waist. For the hip width, measure horizontally from the outside of one leg hole to the other. The inseam length can be found by measuring from the crotch down to the end of the BDU Shorts. To find the outseam length, measure from the top edge of the waistband to the bottom edge of the hem."