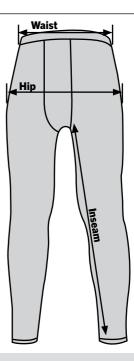

## **ECWCS Mid Weight Bottom**

| Size | Waist<br>(Inches) | Inseam<br>(Inches) | Hip<br>(Inches) |
|------|-------------------|--------------------|-----------------|
| S    | 11.13             | 27.50              | 15.50           |
| М    | 12.75             | 28.00              | 18.00           |
| L    | 14.38             | 30.50              | 20.50           |
| XL   | 16.00             | 32.00              | 23.00           |
| 2XL  | 17.63             | 33.50              | 25.50           |
| 3XL  | 19.25             | 35.00              | 28.00           |

How to Measure: Measure horizontally from end to end where the elastic waistband is located for the waist. For the hip width, measure horizontally from side to side at the vertical midway point between the waistband and the bottom of the crotch. The inseam length can be found by measuring from the crotch down the end of the Pants.