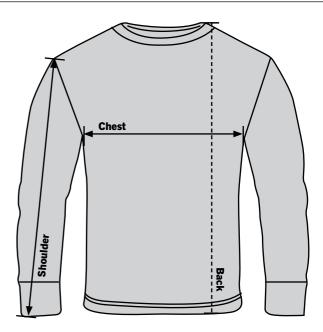

**How to Measure:** Measure from the high point of the shoulder to the bottom edge of the shirt to find the back length. For the sleeve length, measure from the shoulder point to the end of the cuff. The chest width can be found by measuring from armpit to armpit. *Use the chart to find your measurement.* 