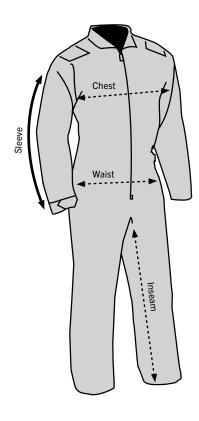

## Flight Coverall

| Size | Chest<br>Width (IN) | Inseam (IN) | Sleeve<br>Length (IN) | Waist (IN) |
|------|---------------------|-------------|-----------------------|------------|
| S    | 23.75               | 30.00       | 23.25                 | 21.75      |
| М    | 24.00               | 30.75       | 23.50                 | 23.00      |
| L    | 25.00               | 31.50       | 24.00                 | 24.00      |
| XL   | 26.00               | 32.25       | 24.50                 | 25.25      |
| 2XL  | 27.00               | 33.00       | 25.00                 | 26.50      |
| 3XL  | 28.00               | 34.00       | 25.25                 | 27.50      |
| 4XL  | 29.00               | 34.75       | 25.50                 | 28.75      |
| 5XL  | 30.00               | 35.50       | 26.00                 | 30.00      |
| 6XL  | 31.00               | 36.25       | 26.25                 | 31.00      |

How to Measure: Measure from armpit to armpit to find the chest width. For the sleeve length, measure from the shoulder point to the end of the cuff. The back length can be found by measuring from the high point shoulder to the bottom edge of the sweat shirt.

Use the chart to find your measurement.