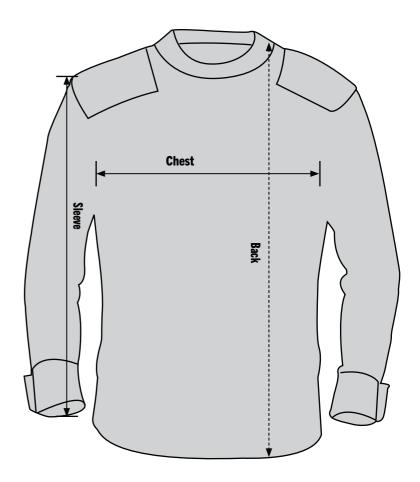

## **Acrylic Commando Crew Neck Sweaters**

| Size | Chest Width<br>(Inches) | Sleeve Length<br>(Inches) | Back<br>(Inches) |
|------|-------------------------|---------------------------|------------------|
| XS   | 16.75                   | 24.00                     | 24.75            |
| S    | 17.25                   | 25.00                     | 25.00            |
| М    | 18.00                   | 26.00                     | 27.00            |
| L    | 19.00                   | 26.50                     | 28.00            |
| XL   | 19.50                   | 27.00                     | 28.00            |
| 2XL  | 20.00                   | 27.50                     | 28.50            |
| 3XL  | 20.75                   | 28.00                     | 28.50            |
| 4XL  | 21.25                   | 28.50                     | 29.00            |
| 5XL  | 21.75                   | 29.00                     | 29.50            |

**How to Measure:** Measure from the high point of the shoulder to the bottom edge of the shirt to find the back length. For the sleeve length, measure from the shoulder point to the end of the cuff. The chest width can be found by measuring from armpit to armpit.