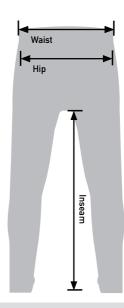

## **Gen III Silk Weight Underwear Bottoms**

| Size | Waist<br>(Inches) | Inseam<br>(Inches) | Hip<br>(Inches) |
|------|-------------------|--------------------|-----------------|
| S    | 11.13             | 27.50              | 15.50           |
| М    | 12.75             | 28.00              | 18.00           |
| L    | 14.37             | 30.50              | 20.50           |
| XL   | 16.00             | 32.00              | 23.00           |
| 2XL  | 17.63             | 33.50              | 25.50           |
| 3XL  | 19.25             | 35.00              | 28.00           |

How to Measure: Measure horizontally from end to end where the elastic waistband is located for the waist. For the hip width, measure horizontally from side to side at the vertical midway point between the waistband and the bottom of the crotch. The inseam length can be found by measuring from the crotch down the end of the Pants.