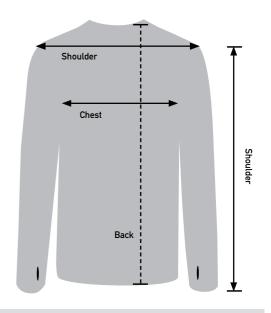

## **Gen III Silk Weight Underwear Top**

| Size | Back<br>Length (Inches) | Chest<br>Width (Inches) | Shoulder<br>Length (Inches) | Shoulder<br>Width (Inches) |
|------|-------------------------|-------------------------|-----------------------------|----------------------------|
| XS   | 25.00                   | 20.00                   | 25.00                       | 14.00                      |
| S    | 26.00                   | 21.00                   | 25.50                       | 15.00                      |
| М    | 27.00                   | 22.00                   | 26.00                       | 16.00                      |
| L    | 28.00                   | 23.00                   | 26.50                       | 17.00                      |
| XL   | 29.00                   | 24.00                   | 27.00                       | 18.00                      |
| 2XL  | 30.00                   | 25.00                   | 27.50                       | 19.00                      |
| 3XL  | 31.00                   | 26.00                   | 28.00                       | 20.00                      |

How to Measure: Measure from the high point of the shoulder to the bottom edge of the shirt to find the back length. For the shoulder width, measure from shoulder point to shoulder point. For the sleeve length, measure from the shoulder point to the end of the cuff. The chest width can be found by measuring from armpit to armpit.