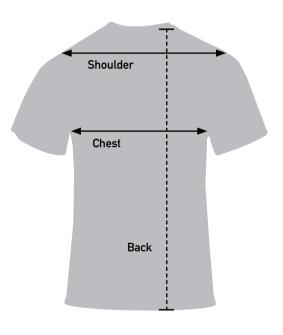

## **Short Sleeve T-Shirts**

| Size | Back<br>Length (Inches) | Shoulder<br>Width (Inches) | Chest<br>Width (Inches) |
|------|-------------------------|----------------------------|-------------------------|
| XS   | 24.02                   | 14.76                      | 17.32                   |
| S    | 26.18                   | 16.73                      | 18.31                   |
| M    | 28.35                   | 18.31                      | 19.09                   |
| L    | 29.13                   | 20.87                      | 21.06                   |
| XL   | 30.12                   | 22.44                      | 23.03                   |
| 2XL  | 30.91                   | 23.62                      | 25.20                   |
| 3XL  | 32.28                   | 24.41                      | 26.97                   |
| 4XL  | 33.46                   | 26.38                      | 28.15                   |
| 5XL  | 35.04                   | 26.77                      | 29.13                   |
| 6XL  | 35.63                   | 27.56                      | 30.31                   |
| 7XL  | 36.02                   | 28.94                      | 31.30                   |
| 8XL  | 36.61                   | 29.92                      | 32.48                   |

How to Measure: Measure from the high point of the shoulder to the bottom edge of the shirt to find the back length. For the shoulder width, measure from shoulder point to shoulder point. The chest width can be found by measuring from armpit to armpit. Sizing availability varies by style.