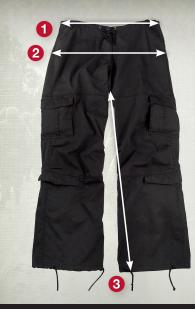

\*Sizes may vary from individual garments as material can vary slightly when manufactured.

## **Size Chart**

| Sizes | Waist | Нір | Inseam                                |
|-------|-------|-----|---------------------------------------|
| XXS   | 31    | 41  | <b>30</b> <sup>1</sup> / <sub>2</sub> |
| XS    | 33    | 43  | 31                                    |
| S     | 35    | 45  | <b>31</b> <sup>1</sup> / <sub>2</sub> |
| Μ     | 36    | 46  | 32                                    |
| L     | 38    | 48  | 32                                    |
| XL    | 40    | 50  | <b>32</b> <sup>1</sup> / <sub>2</sub> |
| 2XL   | 42    | 52  | <b>32</b> <sup>1</sup> / <sub>2</sub> |
| 3XL   | 44    | 54  | <b>32</b> <sup>1</sup> / <sub>2</sub> |
|       |       |     |                                       |