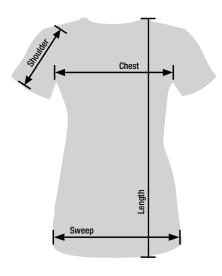

## **Womens Long Length T-Shirt**

| Size | Chest<br>Width (IN) | Shoulder | Length<br>(High point of<br>shoulder) | Sweep |
|------|---------------------|----------|---------------------------------------|-------|
| XS   | 15.75               | 13.50    | 25                                    | 16.50 |
| S    | 16.75               | 14.50    | 26                                    | 17.50 |
| M    | 17.75               | 15.50    | 27                                    | 19    |
| L    | 19                  | 16       | 28                                    | 20    |
| XL   | 22                  | 17.50    | 29                                    | 22.50 |
| 2XL  | 24                  | 18       | 30                                    | 25    |

How to Measure: Measure from armpit to armpit to find the chest width. For the sleeve length, measure from the shoulder point to the end of the cuff. The back length can be found by measuring from the high point shoulder to the bottom edge of the shirt.